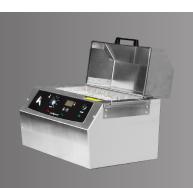

## LOD RMDR Tall Vessel Lid

Introducing Lab Armor Tall Vessel Lids! With the added height, these new Lab Armor Tall Vessel Lids offer room for taller containers and provide more protection for samples.

An easily attachable design, the Lab Armor Tall Vessel Lids install in any corresponding Lab Armor Bead Bath.

Cell culture in bottles requires special attention to prevent contamination of water. Lab Armor Tall Vessel Lids are the perfect height to accommodate cell culture in culture flasks.

## Features:

- Stainless steel
- Hinged style
- Easy installation
- Taller lid provides room for large cell culture flasks
- Available in three sizes for 6 L, 14 L, 20 L baths

|                        | 6L Bead Bath Lid                          | 14L Bead Bath Lid                          | 20L Bead Bath Lid                         |
|------------------------|-------------------------------------------|--------------------------------------------|-------------------------------------------|
| Part ID/SKU            | 9521387                                   | 9521388                                    | 9521389                                   |
| Dimensions (w x d x h) | 12.6" x 7.5" x 5"<br>(320 x 191 x 127 mm) | 12.6" x 13.5" x 5"<br>(320 x 343 x 127 mm) | 12.6" x 18.5" x 5"<br>(320 x 470 x 127mm) |
| Overhead Clearance     | 16.5" (419 mm)                            | 22.5" (572 mm)                             | 27.5" (699 mm)                            |