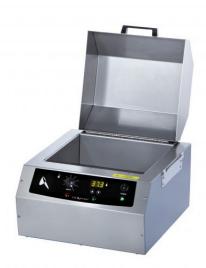

## LOD RMDR Tall Vessel Lid

Introducing Lab Armor Tall Vessel Lids! With the added height, these new Lab Armor Tall Vessel Lids offer room for taller containers and provide more protection for samples.

An easily attachable design, the Lab Armor Tall Vessel Lids install in any corresponding Lab Armor Bead Bath.

Cell culture in bottles requires special attention to prevent contamination of water. Lab Armor Tall Vessel Lids are the perfect height to accommodate cell culture in culture flasks.

## Features:

- Stainless steel
- Hinged style
- Easy installation
- Taller lid provides room for large cell culture flasks
- Available in three sizes for 6 L, 14 L, 20 L baths

|                        | 6L Bead Bath Lid                          | 14L Bead Bath Lid                          | 20L Bead Bath Lid                         |
|------------------------|-------------------------------------------|--------------------------------------------|-------------------------------------------|
| Part ID/SKU            | 9521387                                   | 9521388                                    | 9521389                                   |
| Dimensions (w x d x h) | 12.6" x 7.5" x 5"<br>(320 x 191 x 127 mm) | 12.6" x 13.5" x 5"<br>(320 x 343 x 127 mm) | 12.6" x 18.5" x 5"<br>(320 x 470 x 127mm) |
| Overhead Clearance     | 16.5" (419 mm)                            | 22.5" (572 mm)                             | 27.5" (699 mm)                            |