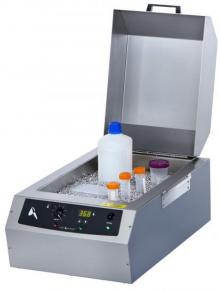

## LOD RMDR Tall Vessel Lid

Introducing Lab Armor Tall Vessel Lids! With the added height, these new Lab Armor Tall Vessel Lids offer room for taller containers and provide more protection for samples.

An easily attachable design, the Lab Armor Tall Vessel Lids install in any corresponding Lab Armor Bead Bath.

Cell culture in bottles requires special attention to prevent contamination of water. Lab Armor Tall Vessel Lids are the perfect height to accommodate cell culture in culture flasks.

## Features:

- Stainless steel
- Hinged style
- Easy installation
- Taller lid provides room for large cell culture flasks
- Available in three sizes for 6 L, 14 L, 20 L baths

|                        | 6L Bead Bath Lid                          | 14L Bead Bath Lid                          | 20L Bead Bath Lid                         |
|------------------------|-------------------------------------------|--------------------------------------------|-------------------------------------------|
| Part ID/SKU            | 9521387                                   | 9521388                                    | 9521389                                   |
| Dimensions (w x d x h) | 12.6" x 7.5" x 5"<br>(320 x 191 x 127 mm) | 12.6" x 13.5" x 5"<br>(320 x 343 x 127 mm) | 12.6" x 18.5" x 5"<br>(320 x 470 x 127mm) |
| Overhead Clearance     | 16.5" (419 mm)                            | 22.5" (572 mm)                             | 27.5" (699 mm)                            |